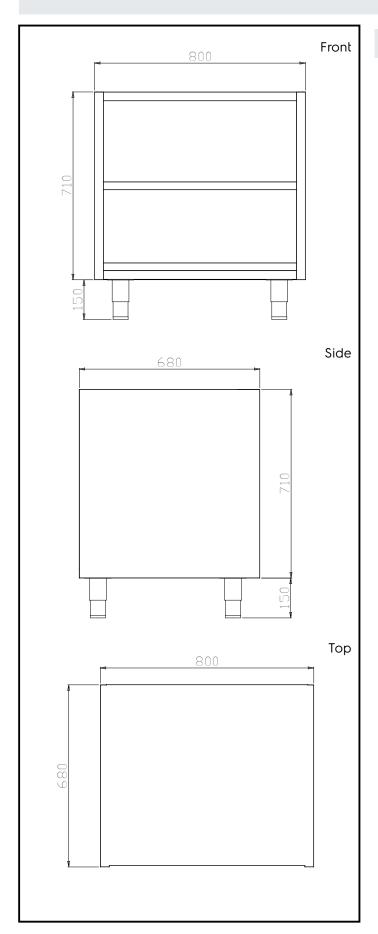

### **Key Information:**

Cabinet width:

121812 (TERG8)730 mmCabinet depth:675 mmCabinet height:640 mmExternal dimensions, Width:800 mmExternal dimensions, Depth:680 mmExternal dimensions, Height:860 mm

**Net weight:** ISO 9001; ISO 14001 kg