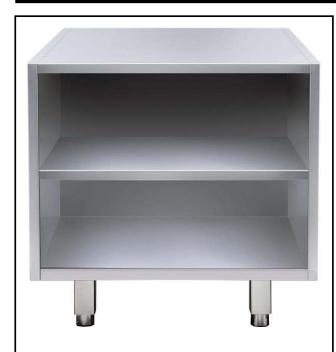

#### Item No.

Constructed entirely in 304 AISI stainless steel. Front and rear longitudinal stainless steel c-channel reinforcement. Internal and external side panels with sound deadening reinforcements to strengthen structure. 150mm height-adjustable (0/+90mm) oversized feet (65x65mm) can be removed for masonry installation. 45° degree internal side corner junction system. 304 AISI middle shelf, with inner double fold to eliminate gaps between sides and back, height-adjustable in 3 positions with a stainless steel support to avoid twisting.

#### Construction

- Made in 304 AISI CrNi 18/10 stainless steel with Scotch Brite finish.
- Front and rear lengthwise stainless steel c-channel reinforcement, 15/10 (16 gauges).
- Internal sides supporting the structure to have 45° degrees internal side corners junction system.
- 30 mm high middle-shelf in AISI 304 stainless steel, height-adjustable in 3 positions, with inner double fold to eliminate gaps between sides and back.
- Sound deadening reinforcements between internal and external side panels to strengthen structure.
- Mounted on 150 mm height adjustable (0/+90 mm) oversized (65x65 mm) feet.